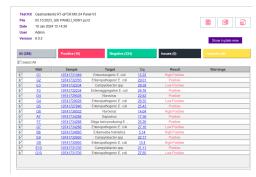

## MOLECULAR DIAGNOSTICS TESTING SOLUTIONS

EXCELLENT PERFORMANCE OF RT-PCR TESTS FOR ACCURATE DIAGNOSIS & TRUE SCREENING

# MOLGEN MDx SYNDROMIC PANELS

#### THE NEW APPROACH TO MOLECULAR APPLICATIONS

CF-IVD



SEXUALLY TRANSMITTED DISEASE

HPV HR/LR SCREEN / GENOTYPING



RESPIRATORY TRACT INFECTIONS

**BLOODSTREAM INFECTIONS** 

MTB/NTM
MTB RIFAMPICIN / ISONIAZIDE
MTB FLUOQUINOLES / ETHIONAMIDE



**MENINGITIS** 



GASTROENTERITIS



FEVER & RASH



BONE & JOINT INFECTIONS

ANTIBACTERIAL RESISTANCE

SARS COV-2 4 GENES SARS COV-2 / FLU A-B / RSV A-B



CANDIDIASIS

Endogenous IC (RNase P)

**TECHNICAL FEATURES** 

- Fast Enzyme
- Touchdown PCR protocol
- Interpretation Software

Compatible thermal cyclers: MDXlab









- **EXTRAlab** Advanced robotic systems for extraction & PCR set-up.
- **eLab** Semi-automatic system for extraction & purification of nucleic acids.
- AMPLilab Fully-automated Real-time PCR System for Molecular Biology Analysis.
- MOLgen MDx kits and reagents for DNA/RNA complete extraction providing a wide range of clinical specimens (liquids, tissue, cells etc.).
- MDXIab All-In-One MDx Solution.

All our assays are fully validated and are as ready-to-start applications available and standard operational on our instruments.

#### **Sample Collection**

Respiratory tract swab Blood CSF Tissue Sputum BAL NAP Stool Urine

> Genital Rectal Swab Lesion

# ALL TARGETS IN MICROBIOLOGY

**LESS THAN AN HOUR** 



#### **Test Report**



### Precision Medicine Targeted Treatment Hospital